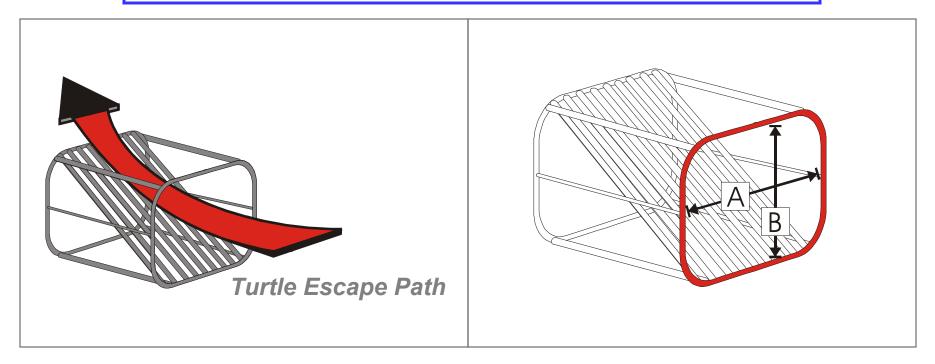

## Minimum Frame Dimensions Hooped Hard TED : <u>Inshore</u>

The front hoop on a inshore hooped hard TED must have an inside horizontal measurement of at least 35 inches (89 cm) **[A]** and an inside vertical measurement of at least 30 inches (76 cm) **[B]**.