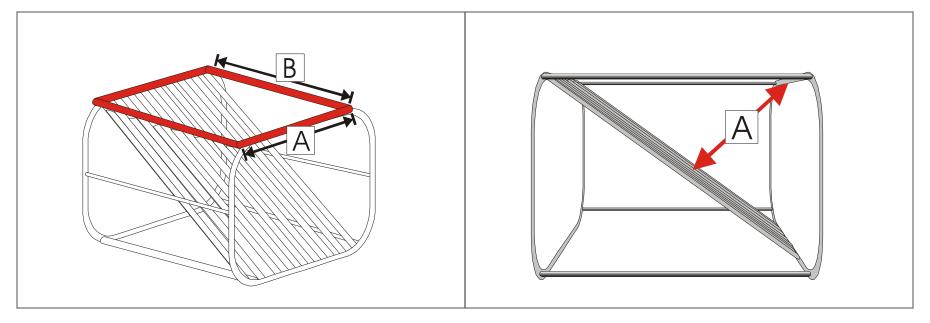

## Minimum Frame Dimensions Hooped Hard TED : <u>Inshore</u>

An inshore hooped hard TED the escape opening must have a horizontal measurement no less than 35 inches (89 cm) wide **[A]** and a forward measurement no less than 20 inches (51 cm) **[B]**. The clearance between the deflector bars and the top of the front hoop must be at least 20 inches (51 cm) **[A]**.