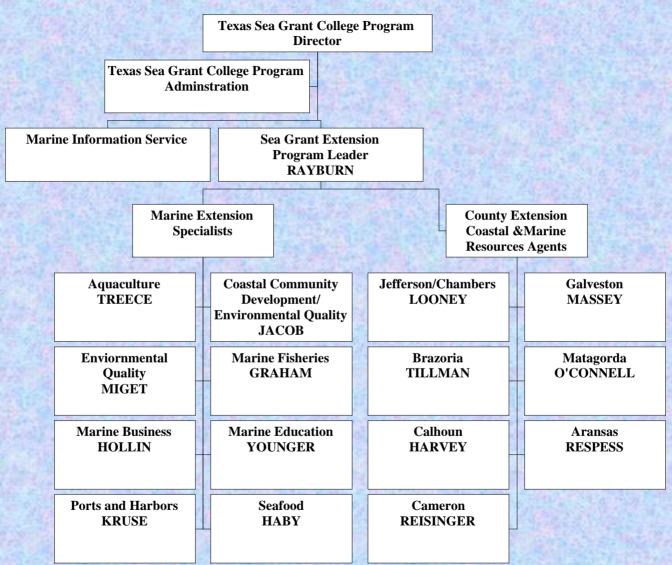

**Texas** 

#### SGEP ORGANIZATION





## Jefferson/Chambers Galveston Brazoria Matagorda

Matagorda

Calhoun

**Aransas** 

Cameron

## COVERAGE OF SGEP/MAS AGENTS



### JEFFERSON/CHAMBERS COUNTY

Terry Looney



- \* Marine Education
- \* Pond Management
- \* Fish Tagging
- \* Estuarine Ecology
- \* Youth Fishing
- \* Coastal Hazards

#### **GALVESTON COUNTY**

Julie Massey



- Volunteer Training
- \* Landscape Runoff
- \* Habitat Management and Restoration
- \* Marine Sanitation Facilities
- \* Marine Education
- \* Pond Management
- \* Youth Fishing

#### BRAZORIA COUNTY

#### Rich Tillman



- \* Marine Education
- \* Dune Protection
- \* Wetlands Restoration
- \* Youth Fishing
- \* Coastal Recreation
- \* Emergency Management
- \* Coastal Erosion

#### MATAGORDA COUNTY





- \* Commercial Fisheries
- \* Bycatch
- \